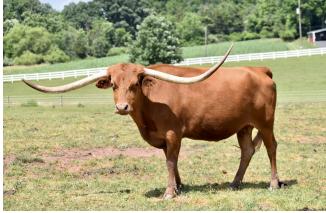

## **BETTY'S IMAGE**

| Date of Birth:  | 04/03/2016 |
|-----------------|------------|
| Registration 1: | 20200      |
| Registration 2: | CI333829   |
| Sale Price:     | \$5,000.00 |
| Owner:          | G3 Ranch   |

Courtesy of Harrison lager

Even with the 8 inches of horn she broke off at a young age, we have nothing but great things to say about this cow. Betty is a spitting Image of her dam, the great Betty Zane owned by G3 Longhorns, who have built a large portion of there incredible program around. This girl breds back right away and has taken every time we've Ai'd her on the first try with sexed semen. She's only ever had heifer babies for us and we will be retaining her last two