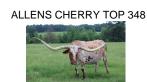

## **Siete**

Date of Birth: 03/10/2024 Registration 1: Pending

Sale Price:

Breeder: New Age Cattle Co Owner: G&G Longhorns

The dam Silver Star is out of a dam from one of the greatest flush ever, with Allen's Dark Cherry to Top Caliber. Three heifers were born and all three went over 90" T2T. Her dam was one of these three over 90" females, Allen's Cherry Top 348 who measures 93.5" T2T. His sire Formal Attire a son of Horseshoe J Example "402" who is over 100" T2T. This is going to be one heck of a cross with a whole lot of big horn genetics and strong