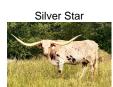

## **Siete**

Date of Birth: 03/10/2024 Registration 1: Pending

Sale Price:

Breeder: New Age Cattle Co Owner: G&G Longhorns

The dam Silver Star is out of a dam from one of the greatest flush ever, with Allen's Dark Cherry to Top Caliber. Three heifers were born and all three went over 90" T2T. Her dam was one of these three over 90" females, Allen's Cherry Top 348 who measures 93.5" T2T. His sire Formal Attire a son of Horseshoe J Example "402" who is over 100" T2T. This is going to be one heck of a cross with a whole lot of big horn genetics and strong