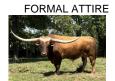

## **Siete**

Date of Birth: 03/10/2024 Registration 1: Pending

Sale Price:

Breeder: New Age Cattle Co Owner: G&G Longhorns

The dam Silver Star is out of a dam from one of the greatest flush ever, with Allen's Dark Cherry to Top Caliber. Three heifers were born and all three went over 90" T2T. Her dam was one of these three over 90" females, Allen's Cherry Top 348 who measures 93.5" T2T. His sire Formal Attire a son of Horseshoe J Example "402" who is over 100" T2T. This is going to be one heck of a cross with a whole lot of big horn genetics and strong