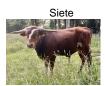

## **Siete**

Date of Birth: 03/10/2024 Registration 1: Pending

Sale Price:

Breeder: New Age Cattle Co Owner: G&G Longhorns

The dam Silver Star is out of a dam from one of the greatest flush ever, with Allen's Dark Cherry to Top Caliber. Three heifers were born and all three went over 90" T2T. Her dam was one of these three over 90" females, Allen's Cherry Top 348 who measures 93.5" T2T. His sire Formal Attire a son of Horseshoe J Example "402" who is over 100" T2T. This is going to be one heck of a cross with a whole lot of big horn genetics and strong